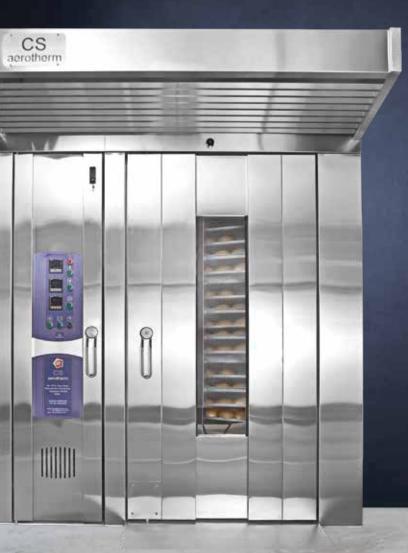

## **ROTARY RACK OVEN - B900**

If you are planning to introduce bakery items at your restaurant, medium-sized bakery or even a supermarket, then look no further. This rotary rack oven is perfect for you. Hygienic and robustly built with stainless steel, this oven has unique airflow design and rock wool blanket insulation making it extremely thermal-efficient. Operating this oven is extremely safe and easy with an analog or a touch screen PLC panel. This rotary rack oven comes in Electrical/Gas/Diesel/CNG/PNG/LDO variants.

**Options:** Analog/Industrial Grade Touch Screen PLC panel

**Source**: Electrical coils/GAS/Diesel/CNG/PNG/LDO

**Supply**: Single Phase/Three phase

## Oven Specifications:

| Details                                                                                        | Specifications                    |
|------------------------------------------------------------------------------------------------|-----------------------------------|
| Model                                                                                          | B-900                             |
| Trolley Size (W x D x H) in mm / inches                                                        | 700 x 520 x 1907 / 28 x 20.5 x 75 |
| No. of Trolleys Provided with the Oven (No.s)                                                  | 2                                 |
| Maximum Temperature (°C / °F)                                                                  | 300 / 572                         |
| Installed Power (KW / HP)                                                                      | 2.75 / 4                          |
| Voltage and Phase (Volts / Phase / Hertz)                                                      | 415/3/50                          |
| Recommended Servo Voltage Stabiliser for the Control Circuit (KVA / Phase)                     | 1/1                               |
| External Dimensions (W x D x H) in mm / inches                                                 | 1728 x 1397 x 2490 / 68 x 55 x 98 |
| Minimum Opening Required to take the oven into the bakery in split mode (H x W) in mm / Inches | 2500 x 870 / 100 x 35             |
| Weight (Kgs)                                                                                   | 1400                              |