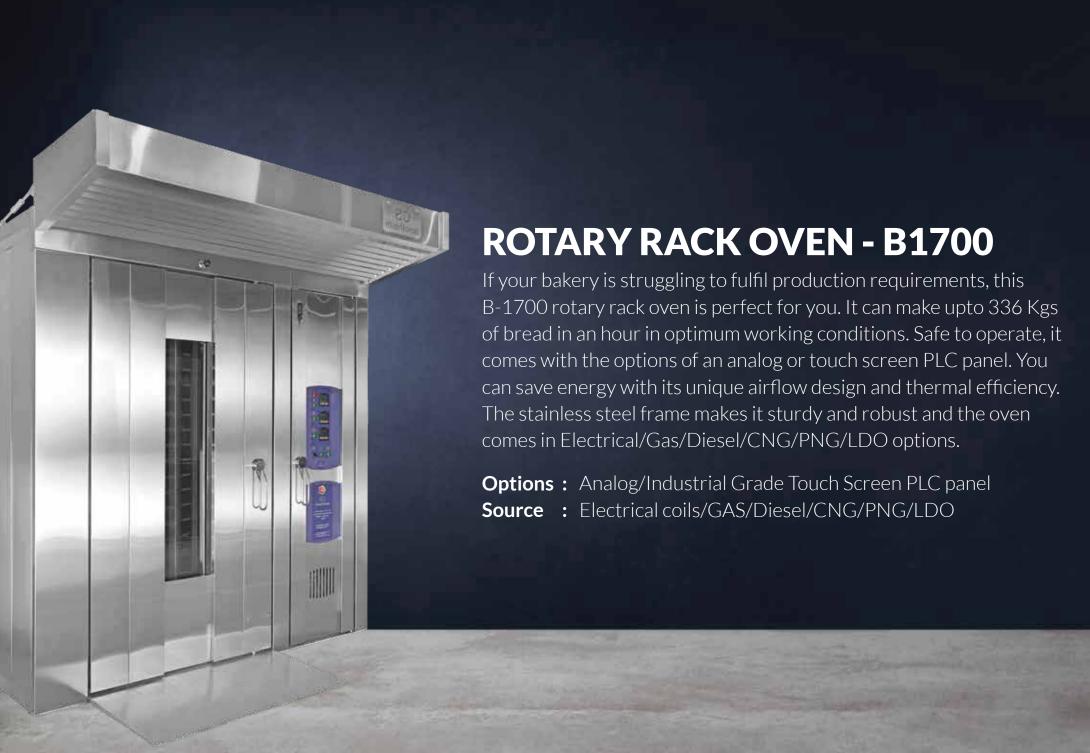

## Oven Specifications:

| Details                                                                                        | Specifications                      |
|------------------------------------------------------------------------------------------------|-------------------------------------|
| Model                                                                                          | B-1700                              |
| Trolley Size (W x D x H) in mm / inches                                                        | 800 x 660 x 1907 / 31.5 x 26 x 75   |
| No. of Trolleys Provided with the Oven (No.s)                                                  | 4                                   |
| Maximum Temperature (°C / °F)                                                                  | 300 / 572                           |
| Installed Power (KW / HP)                                                                      | 6.5 / 8.5                           |
| Voltage and Phase (Volts / Phase / Hertz)                                                      | 415/3/50                            |
| Recommended Servo Voltage Stabiliser for the Control Circuit (KVA / Phase)                     | 1/1                                 |
| Minimum Opening Required to take the oven into the bakery in split mode (H x W) in mm / Inches | 2500 x 1350 / 100 x 53              |
| External Dimensions (W x D x H) in mm / inches                                                 | 2921 x 2159 x 2540 / 115 x 85 x 100 |
| Weight (Kgs)                                                                                   | 2500                                |

Standard Trolley Size (W x D x H) in mm / inches is  $800 \times 660 \times 1907 / 31.5 \times 26 \times 75$ Standard Tray Size (W x L) in mm / inches is  $600 \times 800 / 23.5 \times 31.5$ 