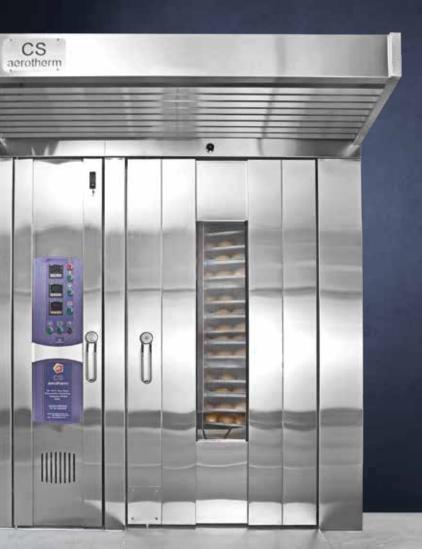

## **ROTARY RACK OVEN - B1800**

CS aerotherm presents a rotary rack oven especially designed for large bakeries. It can make 1344 loaves of bread or 3456 buns in an hour in optimum working conditions. It is extremely safe to operate with an analog or a touch screen PLC panel. Its unique airflow design and rock wool blanket insulation makes it thermal-efficient and saves energy. This rotary rack oven is made of stainless steel and comes in Electrical/Gas/Diesel/CNG/PNG/LDO options.

**Options :** Analog/Industrial Grade Touch Screen PLC panel **Source :** Electrical coils/GAS/Diesel/CNG/PNG/LDO

## Specifications:

| Details                                                                                        | Specifications                     |
|------------------------------------------------------------------------------------------------|------------------------------------|
| Model                                                                                          | B-1800                             |
| Trolley Size (W x D x H) in mm / inches                                                        | 700 x 520 x 1907 / 28 x 20.5 x 75  |
| No. of Trolleys Provided with the Oven (No.s)                                                  | 8                                  |
| Maximum Temperature (° C / ° F)                                                                | 300 / 572                          |
| Installed Power (KW / HP)                                                                      | 4.5 / 6.2                          |
| Voltage and Phase (Volts / Phase / Hertz)                                                      | 415/3/50                           |
| Recommended Servo Voltage<br>Stabiliser Details (KVA / Phase)                                  | 1/1                                |
| Minimum Opening Required to take the oven into the bakery in split mode (H x W) in mm / inches | 2500 x 1350 / 100 x 53             |
| External Dimensions (W x D x H) in mm / inches                                                 | 3020 x 2300 x 2500 / 119 x 89 x 99 |
| Weight (Kgs)                                                                                   | 3000                               |