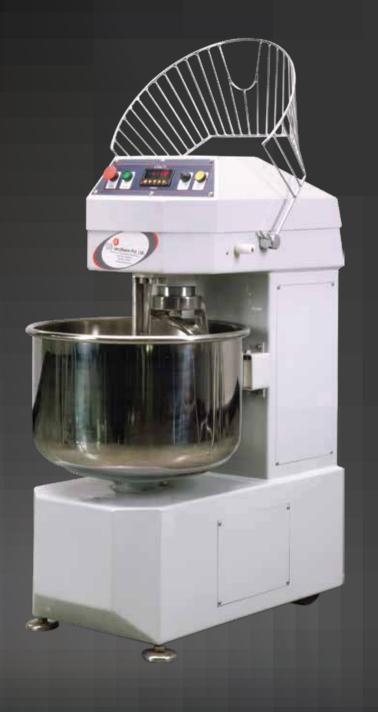

## **SPIRAL MIXER**

We manufacture a comprehensive range of Spiral Mixers for food processing. The dough mixer is efficient, fast and requires little maintenance. Our range of Spiral Mixers offer good sealing and homogeneous mixing. In addition to that, they have low noise emission and are energy efficient. The dough mixer is equipped with bowl safety transparent guard. Independent motors are provided for bowl and spiral mixer. Spiral Arm, Bowl and Dividing plate are made of high grade Stainless Steel.

#### **Standard Features:**

- Automatic timer increases work efficiency.
- Powerful dual motor design with low noise emission.
- Stainless steel body makes it solid and durable.
- Equipped with chrome-plated bowl safety guard.
- An electrical overload system protects the motor and transmission components.
- Anti-Acid Powder Coating makes it easy to clean.

#### **Available Capacities**

Flour Capacity: 25 kgs, 50 kgs, 75 kgs, 100 kgs. Dough Capacity: 40 kgs, 80 kgs, 120 kgs, 160 kgs.