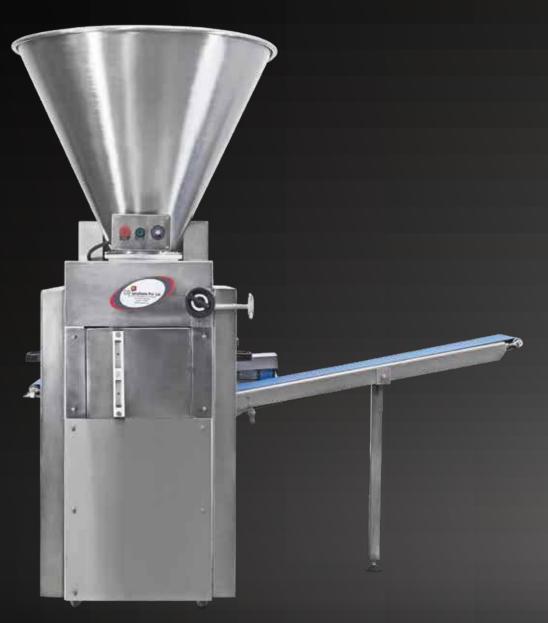

## **DOUGH DIVIDER**

We manufacture a comprehensive range of Volumetric Dough Dividers that are designed for dividing dough accurately in a specific manner. This Stainless Steel Dough Divider is all you need for dividing the dough accurately. We can customize the divider to suit the client's specifications. It is energy efficient, packs in long hours of continuous work, very easy to maintain and is highly durable.

This volumetric divider is suitable to work upon very soft to medium-soft dough consistency with up to 55% water content. Dough is processed naturally and is not stressed or warmed up. It is suitable for preparing dough needed for producing pastries, pizzas, piadina and more.