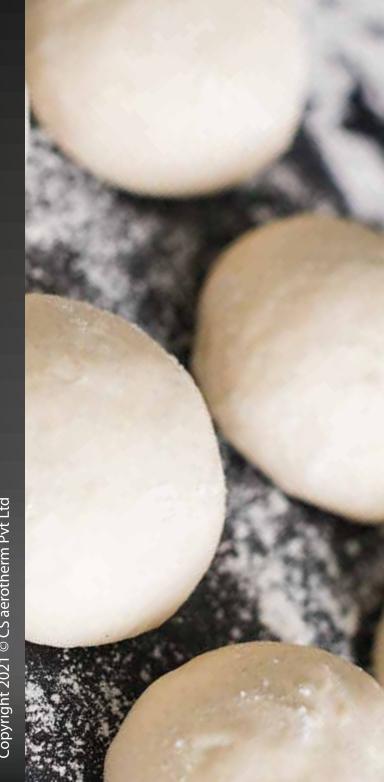

## **DOUGH DIVIDER**

We manufacture a comprehensive range of Volumetric Dough Dividers that are designed for dividing dough accurately in a specific manner. This Stainless Steel Dough Divider is all you need for dividing the dough accurately. We can customize the divider to suit the client's specifications. It is energy efficient, packs in long hours of continuous work, very easy to maintain and is highly durable.

This volumetric divider is suitable to work upon very soft to medium-soft dough consistency with up to 55% water content. Dough is processed naturally and is not stressed or warmed up. It is suitable for preparing dough needed for producing pastries, pizzas, piadina and more.