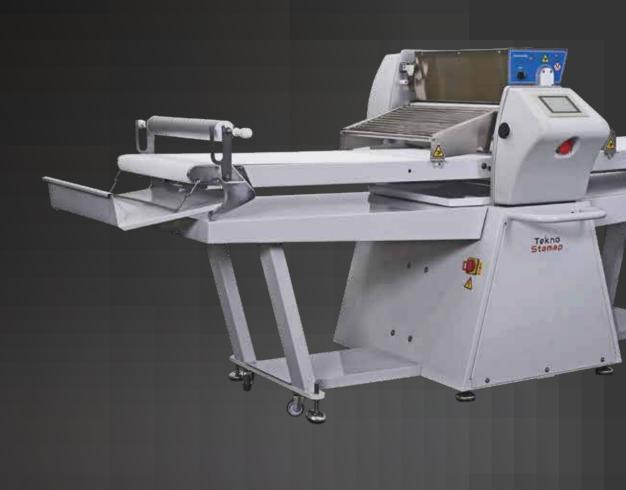

## **AUTOMATIC SHEETER**

This Fully Automatic Sheeter comes with a user-friendly touch screen. With its smart software, it simplifies programming. You can set up to 50 working programs and link several laminating cycles together in sequence. This sequential programming offers the possibility of setting starts, stops, increasing and decreasing the roller gap to meet specific needs without manual operation.

Conveyor belt speed can range from 20 to 100 cm/sec. Flour duster and "stress free" dough winder reduce working time further. This machine requires less space and can be set up on a table or a counter. It can be folded up and removed from the working space when the machine is not in use, thus saving on vital working space. It is extremely useful for Puff and Khari.

| Details                                       | Specifications                     |
|-----------------------------------------------|------------------------------------|
| Model                                         | Industrial Smart-6514              |
| Automatic Flour Duster                        | Yes                                |
| Automatic Dough Winder                        | Yes                                |
| Program Settings (No.s)                       | 50                                 |
| Conveyor Running Speed (cm / sec)             | 20 - 85                            |
| Installed Power (KW / HP)                     | 1.5/2                              |
| Voltage and Phase (Volts / Phase / Hertz)     | 415/3/50                           |
| Conveyor Dimensions (L x W) in mm / inches    | 1400 x 645 / 56 x 26               |
| Working Dimensions (L x W x H) in mm / inches | 3528 x 1210 x 1318 / 139 x 48 x 52 |
| Weight (Kgs)                                  | 490                                |