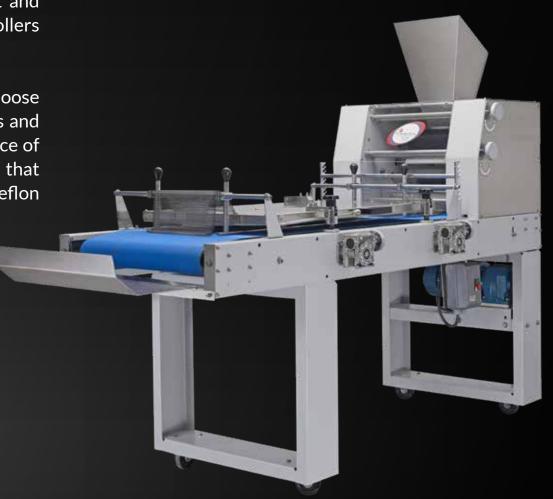

### **Moulder for Bread and Rusk Toast**

The Long Moulder is designed for moulding long loaves of bread and rusk toast. It's sturdy construction makes the machine suitable for use in automatic and semi automatic bread and rusk production plants. We offer a compact and competent range of Long Moulders with Teflon coated rollers that prevent dough from sticking.

Casters make the machine operate silently. You can choose between SS and MS for the body frame. Moulding tables and side guards can be changed swiftly. It has safety assurance of CE standards. Centring rollers are provided to ensure that dough falls exactly in the middle and passes through the Teflon coated rollers.

#### **Standard Features:**

- High Quality Teflon coated rollers.
- Easy Cleaning and Maintenance Option.
- A robust design guarantees a long life.
- Caster wheels enable easy mobility.
- Moulding table and side guides can be changed quickly and easily.
- Safety Assured By CE Standards.
- Centring rollers are provided.