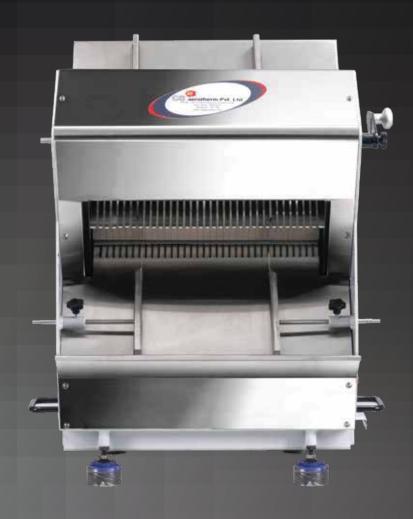

## **TABLE TOP SLICER**

The Table Top Bread slicer is perfect for small and medium sized bakeries. This high performance device consistently and efficiently slices bread of different grams. It operates at a high speed and packs in fast moving blades that slice bread smoothly. The blades can be easily changed.

## **Specifications:**

| Details                                             | Specifications                 |
|-----------------------------------------------------|--------------------------------|
| Model                                               | CSTTS-500                      |
| Slicing Capacity for 400 g of bread per hour (No.s) | 500                            |
| Slicing Thickness mm/ inches                        | 12 / 0.47                      |
| Height of the Loaf of bread mm/ inches              | 75 - 130 / 3 - 6               |
| Installed Power (KW / HP)                           | 0.18 / 0.25                    |
| Voltage and Phase (Volts / Phase / Hertz)           | 230/1/50                       |
| Dimensions (L x W x H) in mm/ inches                | 470 x 720 x 720 / 19 x 29 x 29 |
| Weight (kgs)                                        | 70                             |