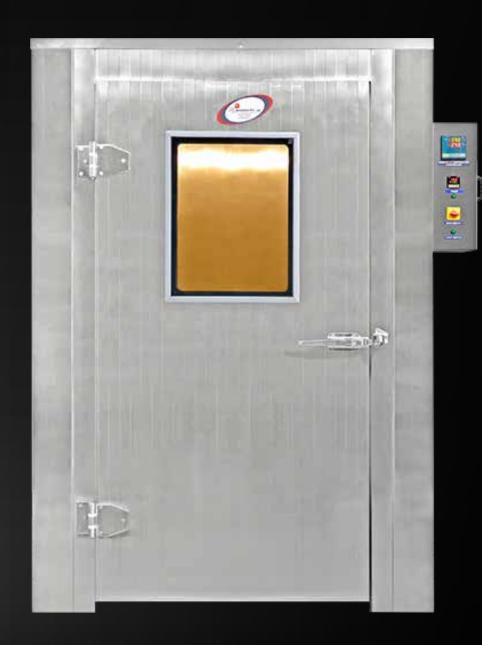

# **Eight Trolley Proofer**

At CS aerotherm, we believe in helping our customers at every step of baking. We bring to you our proofer which will help you in proofing and resting the dough at optimum temperature. We understand how crucial proofing the dough is. Be assured you will always get the perfect risen dough ready to be baked.

### **B-1800PC Proofer Specifications**

| Details                                        | Specifications                      |
|------------------------------------------------|-------------------------------------|
| Model                                          | B-1800PC                            |
| Trolley Size (W x D x H) in mm / inches        | 700 x 520 x 1907 / 28 x 20.5 x 75   |
| Maximum Temperature (°C / °F)                  | 55 / 131                            |
| Maximum Humidity (%)                           | 95                                  |
| Installed Power (KW / HP)                      | 6.2 / 8.3                           |
| Voltage and Phase (Volts / Phase / Hertz)      | 415/3/50                            |
| External Dimensions (W x D x H) in mm / inches | 2520 x 3500 x 2200 / 100 x 138 x 87 |
| Weight (Kgs)                                   | 650                                 |

### **B-2200PC Proofer Specifications**

| Details                                        | Specifications                      |
|------------------------------------------------|-------------------------------------|
| Model                                          | B-2200PC                            |
| Trolley Size (W x D x H) in mm / inches        | 800 x 660 x 1907 / 31.5 x 26 x 75   |
| Maximum Temperature (°C / °F)                  | 55 / 131                            |
| Maximum Humidity (%)                           | 95                                  |
| Installed Power (KW / HP)                      | 6.2 / 8.3                           |
| Voltage and Phase (Volts / Phase / Hertz)      | 415/3/50                            |
| External Dimensions (W x D x H) in mm / inches | 2520 x 4000 x 2200 / 100 x 158 x 87 |
| Weight (Kgs)                                   | 750                                 |