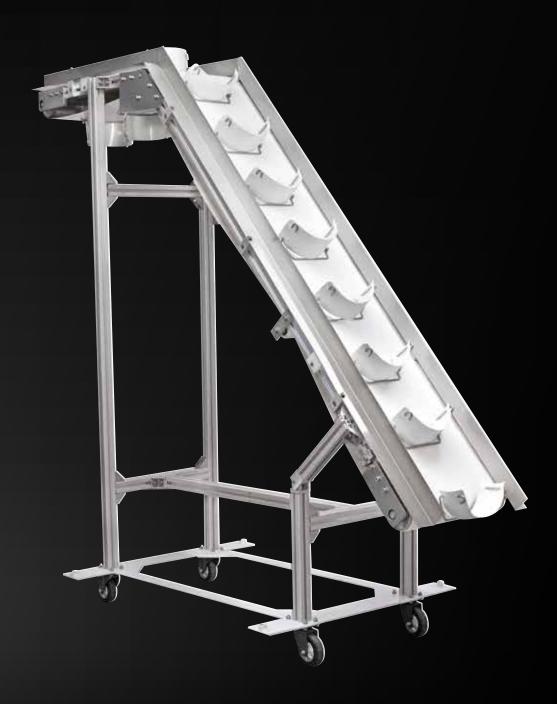

## **Dough Take off Conveyor**

We always urge our clients to maintain utmost hygiene standards. With the growing trends of food safety and hygiene, we bring to you our Take off conveyor, which requires zero to a minimal human contact. It is extremely useful in Bread and Rusk manufacturing plants. It is a juncture where rounded dough balls are taken from the Rounder and transported to a Moulder. There's hardly any human contact and it's extremely hygienic and safe to operate. There are flaps on the conveyor to ensure dough doesn't get displaced and falls exactly in the center of the Moulder. It comes with an emergency Stop button keeping in mind the safety standards. It has a capacity of 2000 pcs/hour that saves a lot of time and effort.

#### Standard Features:

- Flaps on the conveyor enable a precision movement of dough
- Can commute upto 2000pcs/hr
- Safe and easy to operate.
- Minimal Human contact
- Extremely safe and Hygienic
- Saves a lot of time and effort

### **Specifications**

| Details                                       | Specifications                   |
|-----------------------------------------------|----------------------------------|
| Model                                         | T-CON                            |
| Production Capacity (Pcs / Hr)                | 2000                             |
| Installed Power (KW / HP)                     | 0.18 / 0.25                      |
| Voltage and Phase (Volts / Phase / Hertz)     | 440 / 3 / 50                     |
| Machine Dimensions (L x W x H) in mm / inches | 2000 x 451 x 1892 / 79 x 18 x 75 |
| Weight (Kgs)                                  | 120                              |